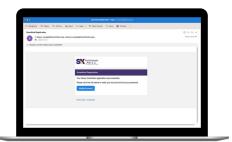

### **STEP 4**

When successful, you'll get a congratulations notification like this.