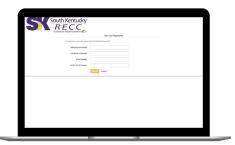

## **STEP 3**

**STEP 6** 

| A Tachson Inter Copenny 🏠                           | New User Repl                             | tution                                  |  |
|-----------------------------------------------------|-------------------------------------------|-----------------------------------------|--|
| To register as a new asse, present                  | artier the following internation.         |                                         |  |
| Bling Acourt Number                                 |                                           |                                         |  |
| Last None or Business                               |                                           |                                         |  |
| E-ral Alites                                        |                                           |                                         |  |
| Confirm & mail Address                              |                                           |                                         |  |
| Passe around the following above<br>Being 20° Loose | The account that you are trying to region | a wide is poled on applied the fig. but |  |
| Plane setud a Sociel Not Quel                       | ten is anown. We may ask pix is anown     |                                         |  |
|                                                     |                                           | *                                       |  |
| 🗸 in set a start                                    | 0                                         |                                         |  |
|                                                     | Canal Canal                               |                                         |  |

Enter the requested account information in order to verify your identity and click **Submit**. Answers must match account info exactly.