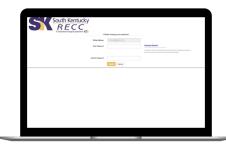

## **STEP 3**

**STEP 6** 

| A Tachson Inter Copenny 🏠                           | New User Repl                             | tution                                  |  |
|-----------------------------------------------------|-------------------------------------------|-----------------------------------------|--|
| To register as a new asse, present                  | artier the following internation.         |                                         |  |
| Bling Acourt Number                                 |                                           |                                         |  |
| Last None or Business                               |                                           |                                         |  |
| E-ral Alites                                        |                                           |                                         |  |
| Confirm & mail Address                              |                                           |                                         |  |
| Passe around the following above<br>Being 20° Loose | The account that you are trying to region | a wide is poled on applied the fig. but |  |
| Plane setud a Sociel Not Quel                       | ten is anown. We may ask pix is anown     |                                         |  |
|                                                     |                                           | *                                       |  |
| 🗸 in set a start                                    | 0                                         |                                         |  |
|                                                     | Canal Canal                               |                                         |  |

Enter the requested account information in order to verify your identity and click **Submit**. Answers must match account info exactly.